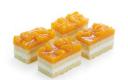

# Tangerine Cream Slice

Two light gateau bases filled with delicate vanilla cream. Topped with a rich layer of juicy tangerine fruit filling, tangerine pieces and jelly.