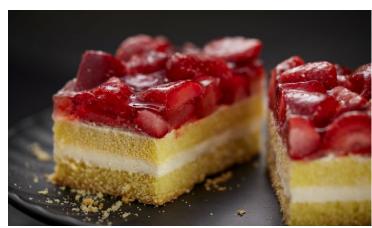

# Strawberry Cream Slice

This cream slice is filled with fresh buttermilk cream between two light gateau bases and covered with plenty of delicious strawberry halves and fruity jelly.

| Item no. Size Weight Cut Portions Contents/case | 9190     | 25 x 38 cm | 2.800 g | sliced | 16       | 3             | 1 |
|-------------------------------------------------|----------|------------|---------|--------|----------|---------------|---|
|                                                 | Item no. | Size       | Weight  | Cut    | Portions | Contents/case |   |