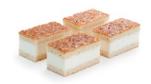

#### Almond Bienenstich Slice

A topping of chopped almonds in a refined caramel glaze over fluffy vanilla cream with a perfectly balanced flavour, on a base of delicate yeast dough. Our almond Bienenstich slices are an indulgence from top to bottom.

| Item no. | Size       | Weight  | Cut    | Portions | Contents/case |
|----------|------------|---------|--------|----------|---------------|
| 526      | 25 x 38 cm | 1.950 g | sliced | 16       | 3             |