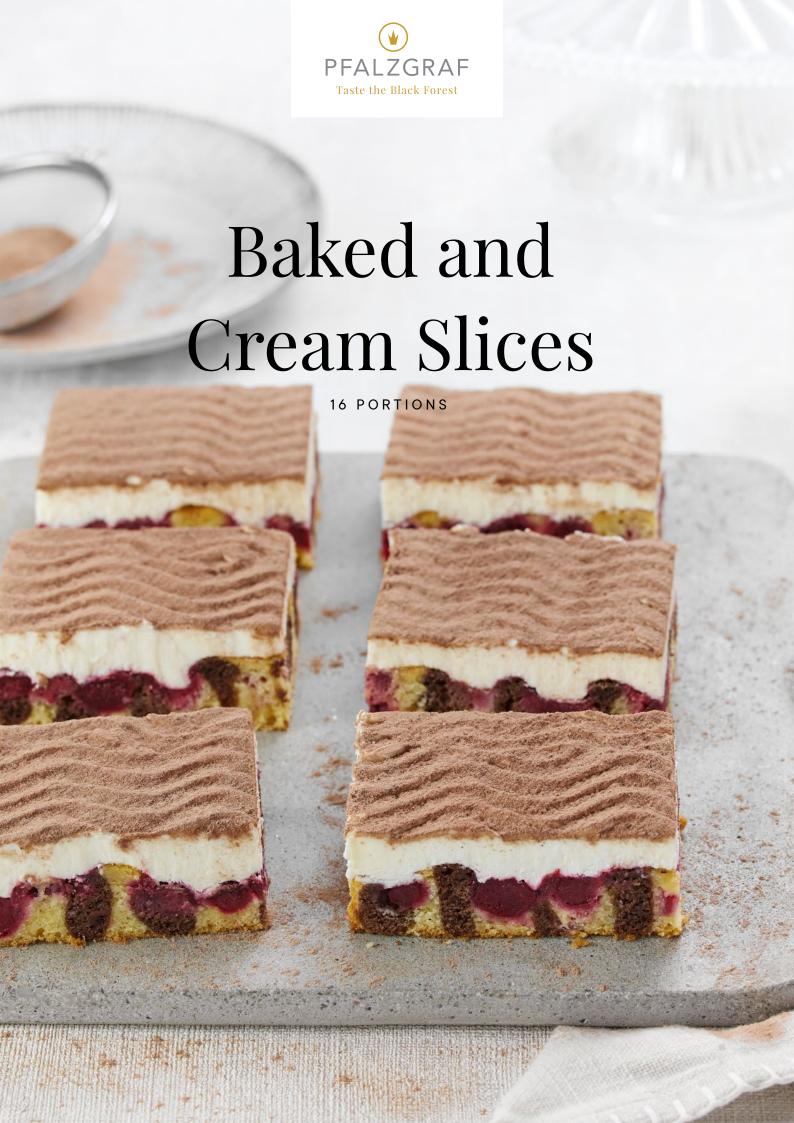

# Chocolate and Cherry Cream Slice

Sour cherries in an elegant combination of light and chocolate pound cake with a generous topping of vanilla cream. Dusted over with cocoa for a genuine classic.