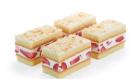

# Strawberry-Yoghurt Cream Slice

A mixture of light and fluffy yoghurt cream and strawberry halves between two light gateau bases. Decorated with roasted almond slices for a great look and taste. Wonderfully refreshing.