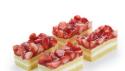

# Strawberry Cream Slice

This cream slice is filled with fresh buttermilk cream between two light gateau bases and covered with plenty of delicious strawberry halves and fruity jelly.

| Item no. Size Weight Cut Portions Contents/case | 9190     | 25 x 38 cm | 2.800 g | sliced | 16       | 3             | 1 |
|-------------------------------------------------|----------|------------|---------|--------|----------|---------------|---|
|                                                 | Item no. | Size       | Weight  | Cut    | Portions | Contents/case |   |