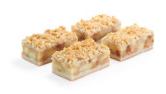

#### Apple Slice with Butter Crumbles

Fresh apples and raisins on a curd base, covered with crisp golden butter crumbles. Irresistibly tasty!

| ltem no. | Size       | Weight  | Cut    | Portions | Contents/case |
|----------|------------|---------|--------|----------|---------------|
| 550      | 25 x 38 cm | 2.600 g | sliced | 20       | 3             |