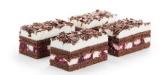

# Black Forest Cream Slice

Ultimate sweet indulgence is guaranteed with our tasty treats made from fresh cream, juicy sour cherry preparation, original Black Forest kirsch liqueur and dark chocolate gateau base. Garnished with chocolate coating flakes to give them that handmade look.

| ltem no. | Size       | Weight  | Cut    | Portions | Contents/case |
|----------|------------|---------|--------|----------|---------------|
| 527      | 25 x 38 cm | 2.250 g | sliced | 20       | 3             |