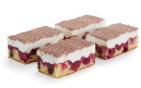

#### Chocolate and Cherry Cream Slice

Sour cherries in an elegant combination of light and chocolate pound cake with a generous topping of vanilla cream. Dusted over with cocoa for a genuine classic.

|        | 528      | 25 x 38 cm | 1.950 g | sliced | 20       | 3             |
|--------|----------|------------|---------|--------|----------|---------------|
| s/case | ltem no. | Size       | Weight  | Cut    | Portions | Contents/case |