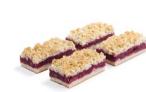

#### Poppy Seed and Butter Crumble Slice

Another classic slice: A juicy poppy seed filling on a curd base covered with crisp butter crumbles.

Portions

20

Contents/case

3