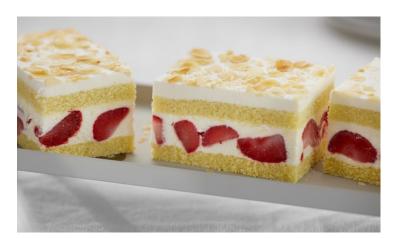

A mixture of light and fluffy yoghurt cream and strawberry halves between two light gateau bases. Decorated with roasted almond slices for a great look and taste. Wonderfully refreshing.

| ltem no. | Size       | Weight  | Cut    | Portions | Contents/case |  |
|----------|------------|---------|--------|----------|---------------|--|
| 591      | 25 x 38 cm | 2.800 g | sliced | 20       | 3             |  |

## Strawberry Cream Slice

States and

This cream slice is filled with fresh buttermilk cream between two light gateau bases and covered with plenty of delicious strawberry halves and fruity jelly.