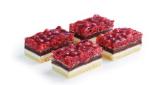

| Raspl | herry | Cream | Slice |
|-------|-------|-------|-------|

We couldn't possibly have fit in more raspberries! One chocolate and one light gateau base, with delicious vanilla cream in-between, covered with plenty of raspberries and finished off with a jelly glaze.

| 536      | 25 x 38 cm | 2.500 g | sliced | 20       | 3             |  |
|----------|------------|---------|--------|----------|---------------|--|
| ltem no. | Size       | Weight  | Cut    | Portions | Contents/case |  |