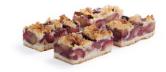

# Cherry Butter Crumble Slice

Aromatic cherry filling, juicy curd base and crispy butter crumbles: a combination that hardly anyone can resist!

| 567      | 25 x 38 cm | 1.900 g | sliced | 20       | 3             | 465      | 25 x 38 cm | 2.700 g | sliced | 20       | 3             |
|----------|------------|---------|--------|----------|---------------|----------|------------|---------|--------|----------|---------------|
| ltem no. | Size       | Weight  | Cut    | Portions | Contents/case | ltem no. | Size       | Weight  | Cut    | Portions | Contents/case |
|          |            |         |        |          |               |          |            |         |        |          |               |