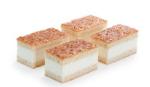

#### Almond Bienenstich Slice

A topping of chopped almonds in a refined caramel glaze over fluffy vanilla cream with a perfectly balanced flavour, on a base of delicate yeast dough. Our almond Bienenstich slices are an indulgence from top to bottom.

| ltem no. | Size       | Weight  | Cut    | Portions | Contents/case |
|----------|------------|---------|--------|----------|---------------|
| 529      | 25 x 38 cm | 1.800 g | sliced | 20       | 3             |