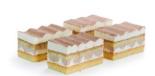

#### Almond Bienenstich Slice

A topping of chopped almonds in a refined caramel glaze over fluffy vanilla cream with a perfectly balanced flavour, on a base of delicate yeast dough. Our almond Bienenstich slices are an indulgence from top to bottom.

| ltem no. | Size       | Weight  | Cut    | Portions | Contents/case |
|----------|------------|---------|--------|----------|---------------|
| 529      | 25 x 38 cm | 1.800 g | sliced | 20       | 3             |