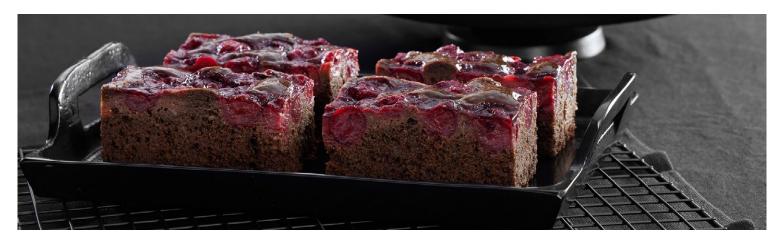

# Cherry Butter Crumble Slice

Aromatic cherry filling, juicy curd base and crispy butter crumbles: a combination that hardly anyone can resist!

| 567      | 25 x 38 cm | 1.900 g | sliced | 20       | 3             | 465      | 25 x 38 cm | 2.700 g | sliced | 20       | 3             |
|----------|------------|---------|--------|----------|---------------|----------|------------|---------|--------|----------|---------------|
| ltem no. | Size       | Weight  | Cut    | Portions | Contents/case | ltem no. | Size       | Weight  | Cut    | Portions | Contents/case |
|          |            |         |        |          |               |          |            |         |        |          |               |