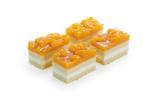

#### **Tangerine Cream Slice**

Two light gateau bases filled with delicate vanilla cream. Topped with a rich layer of juicy tangerine fruit filling, tangerine pieces and jelly.

| ltem no. | Size       | Weight  | Cut    | Portions | Contents/case |
|----------|------------|---------|--------|----------|---------------|
| 588      | 25 x 38 cm | 2.900 g | sliced | 20       | 3             |

| ltem no. | Size       | Weight  | Cut    | Portions | Contents/case |  |
|----------|------------|---------|--------|----------|---------------|--|
| 533      | 25 x 38 cm | 2.900 g | sliced | 20       | 3             |  |