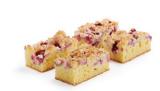

# Cherry Butter Crumble Slice

Aromatic cherry filling, juicy curd base and crispy butter crumbles: a combination that hardly anyone can resist!

| 567      | 25 x 38 cm | 1.900 g | sliced | 20       | 3             | 465      | 25 x 38 cm | 2.700 g | sliced | 20       | 3             |
|----------|------------|---------|--------|----------|---------------|----------|------------|---------|--------|----------|---------------|
| ltem no. | Size       | Weight  | Cut    | Portions | Contents/case | ltem no. | Size       | Weight  | Cut    | Portions | Contents/case |
|          |            |         |        |          |               |          |            |         |        |          |               |