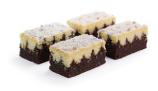

#### Chocolate and Coconut Slice

A feast for coconut fans: A delicate coconut filling on a juicy chocolate dough base. This cake is decorated with coconut flakes and has a jelly glaze.

| ltem no. | Size       | Weight  | Cut    | Portions | Contents/case |
|----------|------------|---------|--------|----------|---------------|
| 562      | 25 x 38 cm | 1.900 g | sliced | 20       | 3             |