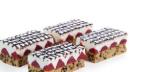

#### Forest Fruit Cream Slice

A delight for fruit and chocolate lovers alike: Vanilla cream between two chocolate gateau bases topped with red currants and wild blueberries in jelly.

| 534      | 25 x 38 cm | 2.650 g | sliced | 20       | 3             |  |
|----------|------------|---------|--------|----------|---------------|--|
| ltem no. | Size       | Weight  | Cut    | Portions | Contents/case |  |