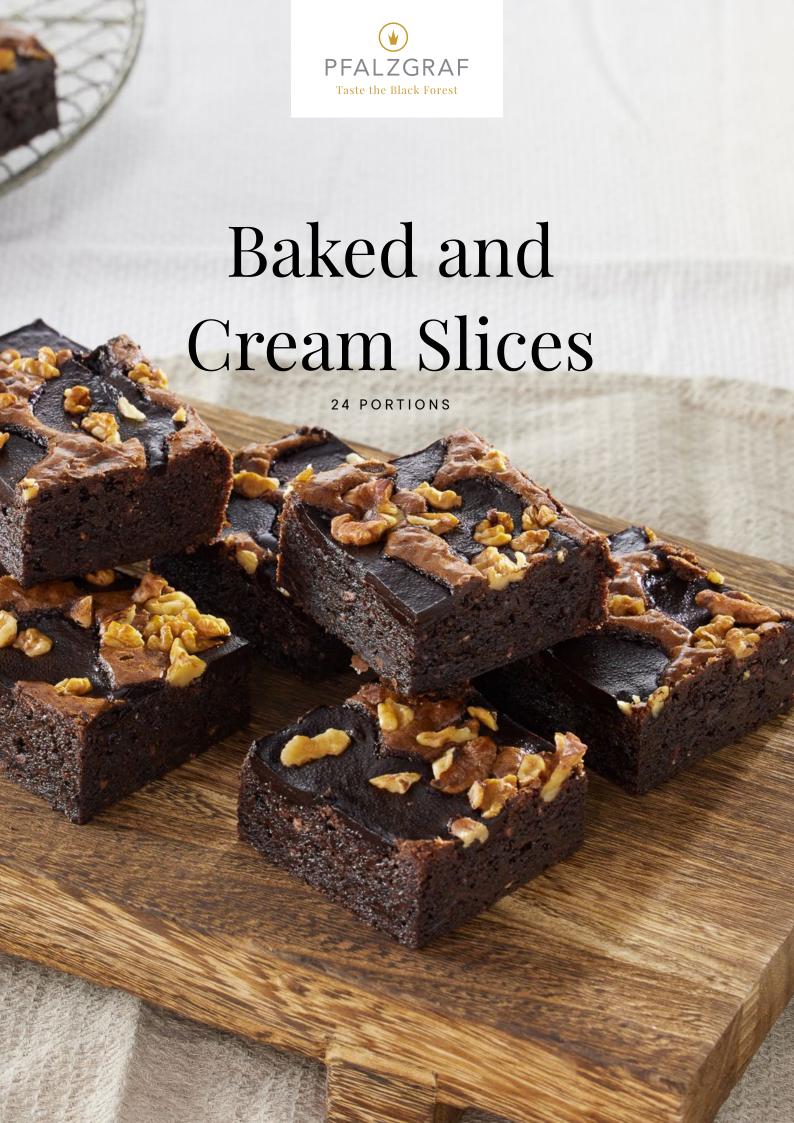

### Brownie

Cut

sliced

Weight

1.900 g

Cocoa nibs in a juicy chocolate batter decorated with walnut halves and cocoa fat icing. Serve with whipped cream to create the perfect chocolate experience.

24