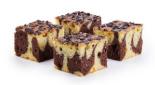

### Marble Slice

Chocolate Slice

For chocolate fans and everyone else as well: Delicate chocolate pound cake decorated with dark chocolate curls.

The typical combination of light and chocolate pound cake. A classic in taste and looks. Its chocolate flower decorations make it a hit with young and old.