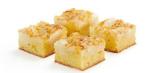

### Apple-Almond Slice

A fluffy dough base covered with fresh apples and crispy almond slices, with a thin jelly glaze.