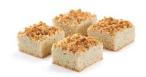

### **Butter Crumble Slice**

A traditional and popular slice made with sweet yeast dough covered with delicious vanilla cream and crisp golden butter crumbles. A classic loved by everyone.

| 552      | 25 x 38 cm | 2.250 g | sliced | 24       | 3             |
|----------|------------|---------|--------|----------|---------------|
| Item no. | Size       | Weight  | Cut    | Portions | Contents/case |