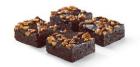

### Brownie

Cut

sliced

Weight

1.900 g

Cocoa nibs in a juicy chocolate batter decorated with walnut halves and cocoa fat icing. Serve with whipped cream to create the perfect chocolate experience.

24