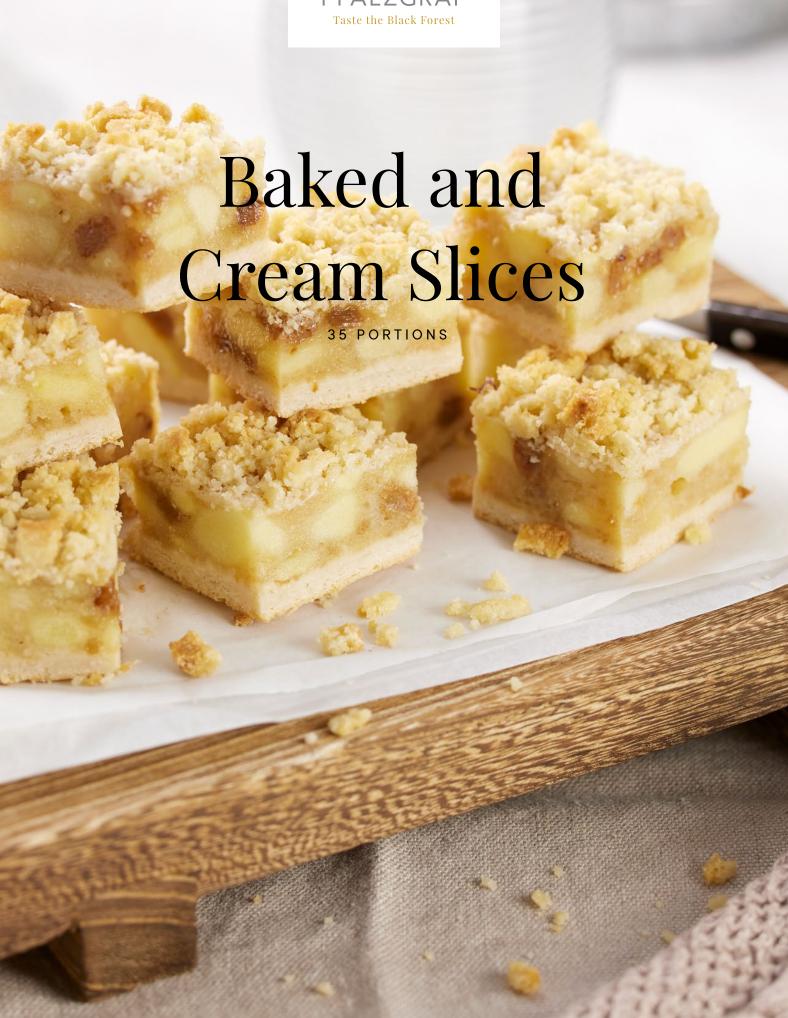

## Plum Slice with Butter Crumbles





| 9239     | 25 x 38 cm | 2.600 g | sliced | 35       | 3             |  |
|----------|------------|---------|--------|----------|---------------|--|
| Item no. | Size       | Weight  | Cut    | Portions | Contents/case |  |



## Apple Slice with Butter Crumbles

Fresh apples and raisins on a curd base, covered with crisp golden butter crumbles. Irresistibly tasty!



| Item no. | Size       | Weight  | Cut    | Portions | Contents/case |  |
|----------|------------|---------|--------|----------|---------------|--|
| 9716     | 25 x 38 cm | 2.900 g | sliced | 35       | 3             |  |



## Strawberry Cream Slice

This cream slice is filled with fresh buttermilk cream between two light gateau bases and covered with plenty of delicious strawb