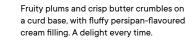

## Plum Slice with Butter Crumbles

| 9239     | 25 x 38 cm | 2.600 g | sliced | 35       | 3             |  |
|----------|------------|---------|--------|----------|---------------|--|
| Item no. | Size       | Weight  | Cut    | Portions | Contents/case |  |