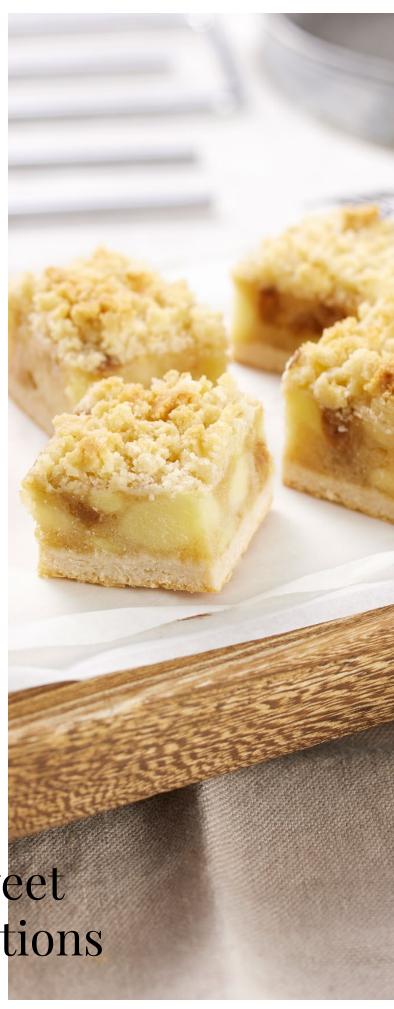

## Apple Slice with Butter Crumbles

Fresh apples and raisins on a curd base, covered with crisp golden butter crumbles. Irresistibly tasty!

| Item no. | Size       | Weight  | Cut    | Portions | Contents/case |  |
|----------|------------|---------|--------|----------|---------------|--|
| 9716     | 25 x 38 cm | 2.900 g | sliced | 35       | 3             |  |