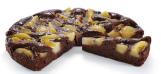

### Chocolate-Pear Cake

A chocolate experience made from chocolate pound cake with apple puree, covered with pear slices, chocolate curls and lightly glazed with jelly.

| Item no. | Size    | Weight  | Cut    | Portions | Contents/case |
|----------|---------|---------|--------|----------|---------------|
| 9271     | ø 28 cm | 2.000 g | sliced | 12       | 4             |