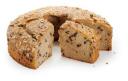

### Apple Cake

Shortcrust base covered in a mixture of juicy apple pieces, apple filling and tasty nut filling. Finished off with a delicious sugar and cinnamon mixture.

| Item no. | Size    | Weight  | Cut    | Portions | Contents/case |
|----------|---------|---------|--------|----------|---------------|
| 760      | ø 28 cm | 2.100 g | sliced | 12       | 4             |