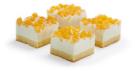

Fruity peach cream on a light gateau base covered with refreshing peach cubes and a jelly glaze. Fruity, fluffy and summery.

| Item no. | Size       | Weight  | Cut    | Portions | Contents/case |
|----------|------------|---------|--------|----------|---------------|
| 752      | 25 x 38 cm | 1.900 g | sliced | 24       | 3             |