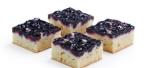

# Blueberry and Lime Slice

Delicious vanilla cream and wild blueberries on a lime-flavoured pound cake. This cake has a jelly glaze.