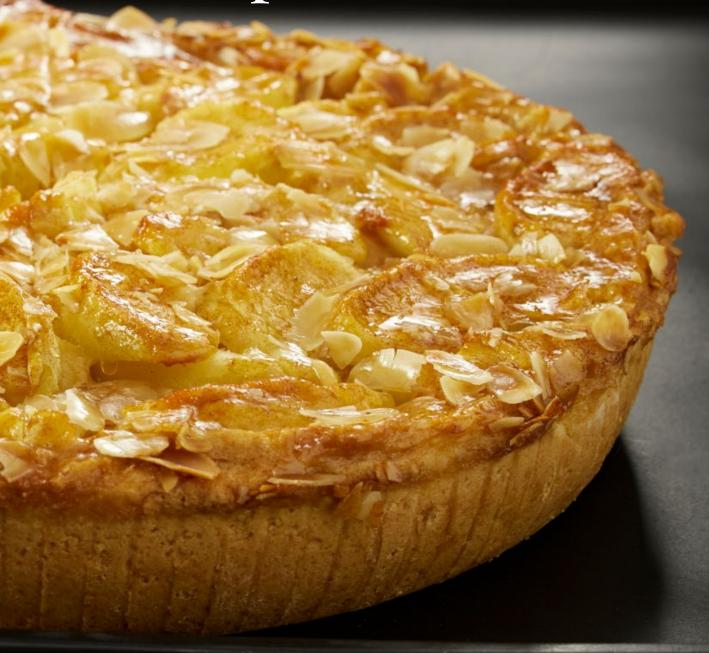

## Gourmet Apple Torte

The high proportion of apples (around 70%) makes our gourmet apple torte especially fruity. The manually addedfresh apple pieces are on top of a shortcrust base and are lightly covered with almond slices, cinnamon and a thin layer of jelly

# Apple Cake

Apples on a tasty shortcrust base decorated with toasted almond slices, cinnamon and a thin layer of jelly.