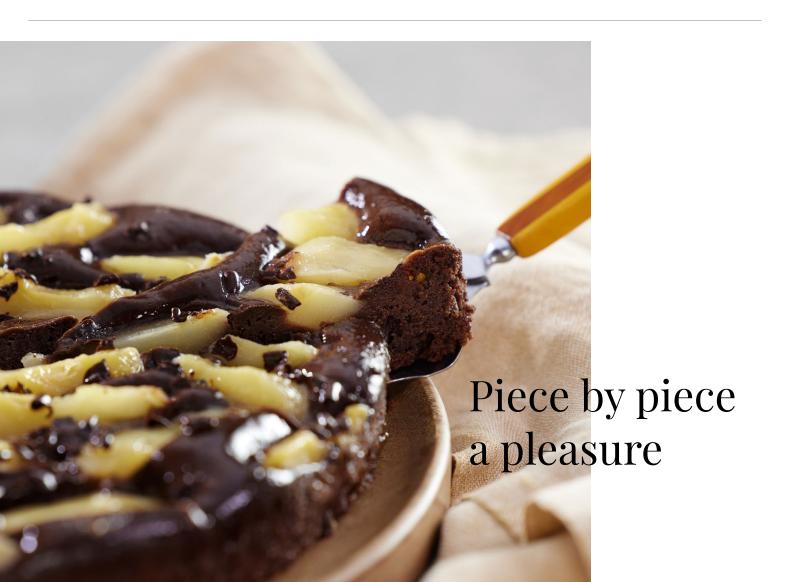

### Chocolate-Pear Cake

A chocolate experience made from chocolate pound cake with apple puree, covered with pear slices, chocolate curls and lightly glazed with jelly.

| Item no. | Size    | Weight  | Cut    | Portions | Contents/case |
|----------|---------|---------|--------|----------|---------------|
| 9271     | ø 28 cm | 2.000 g | sliced | 12       | 4             |