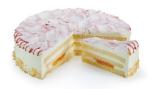

### Peach Melba Cream Gateau

Light gateau base filled with a peach preparation and delicious peach cream and topped with a raspberry preparation. Sliced almonds as decoration for the edges.

| Item no. | Size    | Weight  | Cut   | Portions   | Contents/case |
|----------|---------|---------|-------|------------|---------------|
| 620      | ø 28 cm | 1.950 g | uncut | approx. 16 | 4             |