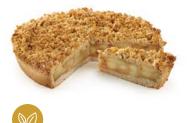

## Apple Cake with Butter Crumbles

A true classic: Fresh apple pieces and raisins on a tasty shortcrust base. Garnished with a golden layer of butter crumbles.

| ltem no. | Dimensions | Weight  | Cut    | Portions | Contents per case |
|----------|------------|---------|--------|----------|-------------------|
| 233      | ø 28 cm    | 2,000 g | sliced | 12       | 4                 |