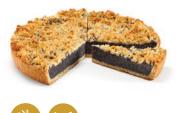

# Poppy Seed Cake with Butter Crumbles

A fluffy poppy seed filling on a delicious butter shortcrust base. Covered with crisp butter crumbles, this cake is a pure delight.

| ltem no. | Dimensions | Weight  | Cut    | Portions | Contents per case |
|----------|------------|---------|--------|----------|-------------------|
| 9275     | ø 28 cm    | 1,700 g | sliced | 12       | 4                 |