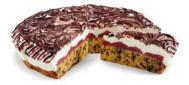

## Raspberry-Stracciatella-Cream Gateau

A juicy sponge base with delicate marzipan and chocolate sprinkles, covered with a delicious raspberry preparation and vanilla cream. Garnished with a decorative raspberry mixture and cocoa glaze.