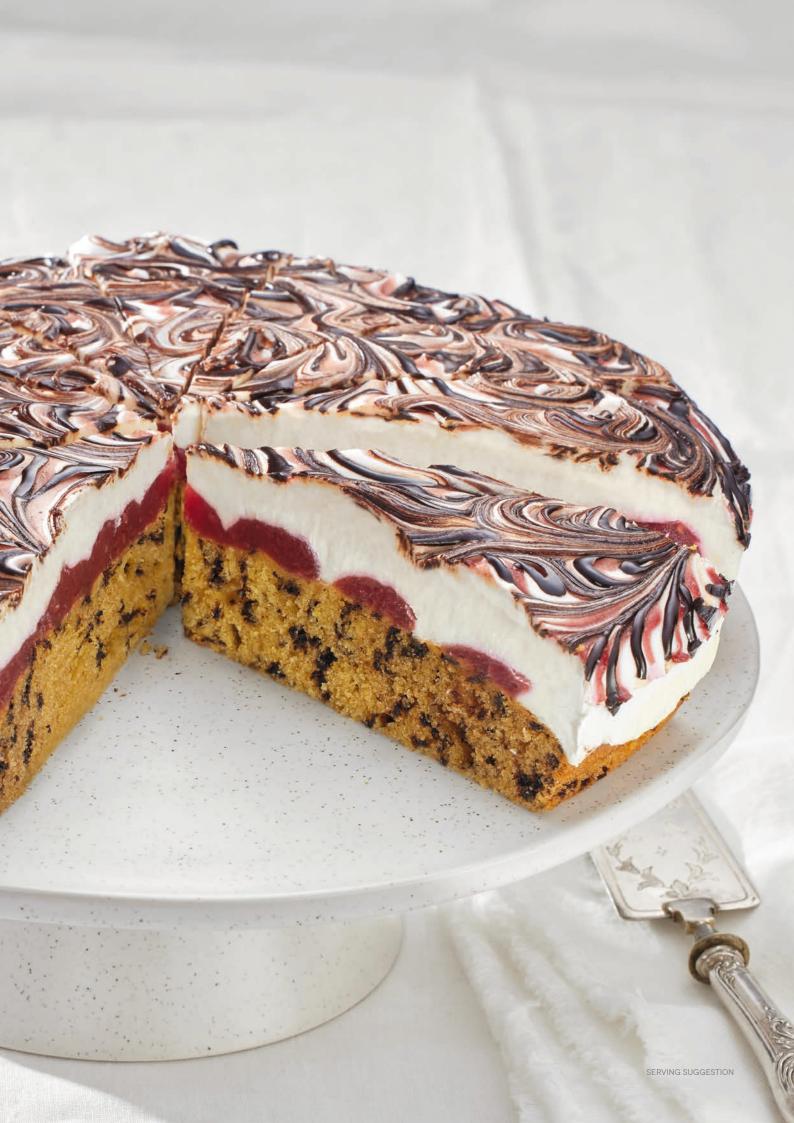

## Country-style Rhubarb Strawberry Cake

A butter shortcrust base and pound cake covered with a light yoghurt mixture. Topped with a layer of juicy strawberries and rhubarb pieces and refined with crispy butter crumbles.

| 9297     | ø 36 cm    | 2,550 g | sliced | 14       | 2                 |
|----------|------------|---------|--------|----------|-------------------|
| ltem no. | Dimensions | Weight  | Cut    | Portions | Contents per case |