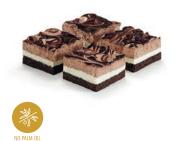

## Chocolate Cream Slice

Delicious chocolate and vanilla cream on an extra dark gateau base, elaborately decorated with a cocoa glaze.

| ltem no. | Dimensions | Weight  | Cut    | Portions | Portion size | Contents per case |
|----------|------------|---------|--------|----------|--------------|-------------------|
| 505      | 25 x 38 cm | 1,800 g | sliced | 24       | 6,3 x 6,2 cm | 3                 |