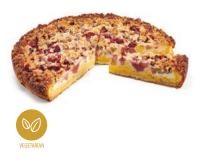

## Country-style Rhubarb Strawberry Cake

A butter shortcrust base and pound cake covered with a light yoghurt mixture. Topped with a layer of juicy strawberries and rhubarb pieces and refined with crispy butter crumbles.